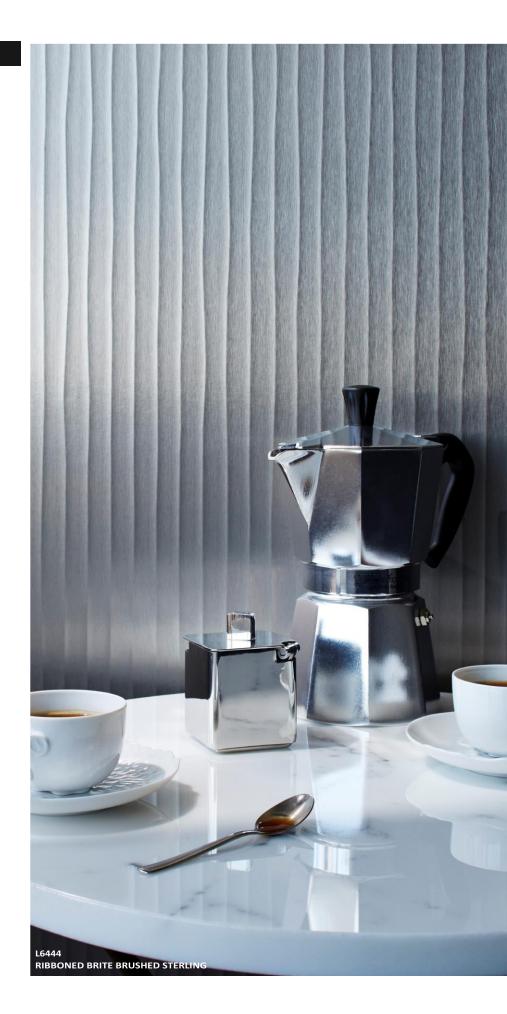

These three designs feature a large-scale pattern. To get a better sense of scale, please refer to the larger samples on our website at Wilsonart.com/Metals.

L6441 BRITE BRUSHED STERLING

L6449 SEQUIN BRITE BRUSHED STERLING